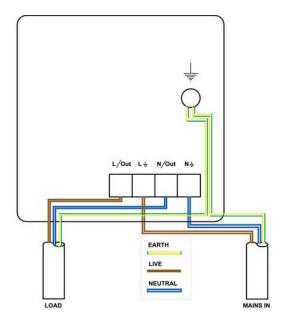

s, 1 hour and 2 hour boost periods
- Fits directly onto a single gang patress box













### **Technical Data**

Contact Rating: 16A Resistive 240V a.c. Supply: 230V 50/60 Hz a.c.

Fixing: Single Patress - Surface and Flush Mounting

Resolution of Programs: N/A

Power Consumption: 10VA Maximum

Live Parts Protection: This unit is totally protected by the enclosure

Dirt and Moisture Protection: IP00

Shock Protection: Class 1 (this unit must be connected to earth)

Case Material: Polycarbonate

Type of Action Type: 1B Temperature Rating: T35

Operation Temperature: 0°C to 35°C

Memory Reserve: none
Display: none
Program Settings: none

Boost Settings: User selectable - ½, 1 or 2 hours

Control Pollution Category: Normal

## **Electrical Connections**

## **Internal Wiring Diagram**



## Technical Helpline: 01475 745131

#### **CUSTOMER CARE POLICY**

As part of Sangamo's continuous improvement program, the Company operates a Customer Care Policy. This means that we welcome your comments and complaints, as it can only help us to improve our services to you, our customer.







Sangamo Limited, Industrial Estate, Port Glasgow, Renfrewshire PA14 5XG

Tel: 01475 745131 Fax: 01475 744567

Email: enquiries@sangamo.co.uk Web: www.sangamo.co.uk