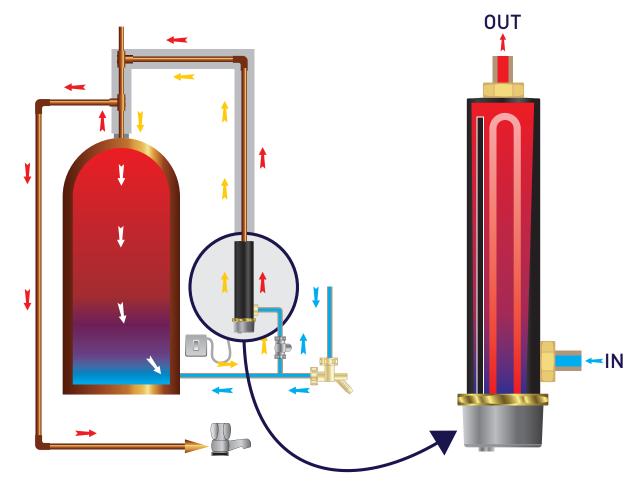

## SAVE ENERGY WITH THE EMERALD GEYSER

## ALSO KNOWN AS THE WILLIS WATER HEATER/ECONOMISER WATER HEATER

- Only 10-15 mins to preheat for a shower
- Only 5 mins to preheat for dishes, shaving etc.
- Not recommended for use in Hard Water Areas

## CAN HEAT APPROX. 4.5L EVERY 5 MINUTES

| EMERALD GEYSERS 230V with stat, Insulated and 1m Cable |              | (WILLIS WATER HEATER)<br>(Please see page 17 for illustration and further details). |           |         |
|--------------------------------------------------------|--------------|-------------------------------------------------------------------------------------|-----------|---------|
| CODE                                                   | DESCRIPTION  | KW                                                                                  | STAT TYPE | cotherm |
| C11ATSEG                                               | 11" Cylinder | 3KW                                                                                 | ST7       | TSDR7   |