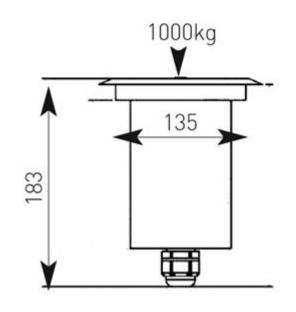

### Description

Die-cast aluminium housing with a clear toughened glass diffuser of 8mm thickness, 316 stainless steel top ring and stainless steel allen key screws, Adjustable lampholder to allow up to 15degree vertical inclination of lamp, Suitable for pedestrian traffic with a static impact resistance of up to 1000kgs, Supplied less lamp