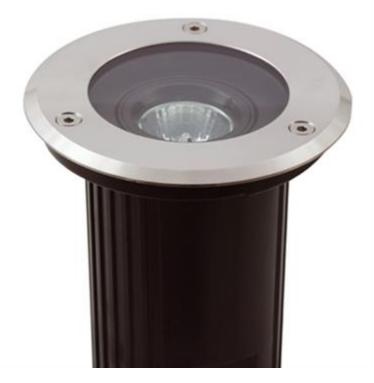

#### GU10 Adjustable Inground Uplight 50W GU10 Stainless Steel

Product Datasheet

### Description

Die-cast aluminium housing with a clear toughened glass diffuser of 8mm thickness, 316 stainless steel top ring and stainless steel allen key screws, Adjustable lampholder to allow up to 15degree vertical inclination of lamp, Suitable for pedestrian traffic with a static impact resistance of up to 1000kgs, Supplied less lamp