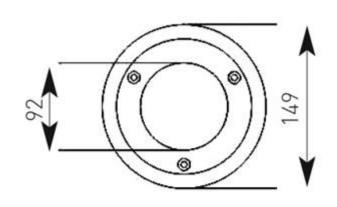

### Description

Die-cast aluminium housing with a clear toughened glass diffuser of 8mm thickness, 316 stainless steel top ring and stainless steel allen key screws, Adjustable lampholder to allow up to 15degree vertical inclination of lamp, Suitable for pedestrian traffic with a static impact resistance of up to 1000kgs, Supplied less lamp