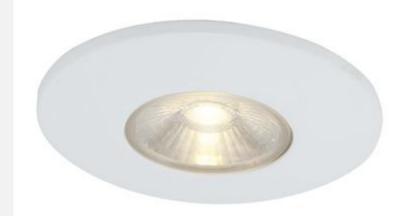

## Description

IP65 Dimmable fire rated LED downlight for domestic and commercial applications, Outperforms 50W MR16 halogen, 80% energy saving compared to 50W halogen, 7 year registration-free warranty, Supplied with matt white bezel, Removable twist-on, twist-off bezel with option of six different finishes, Unique patented insulation resistance test feature, Optional remote emergency pack, 50000 hours average lifetime, Dimming systems originally designed for incandescent filament lamps need to be carefully considered. The design of our dimmable driver will operate with most inductive dimmers however some may require replacement. A list of compatible dimmers is available within the downloads section.