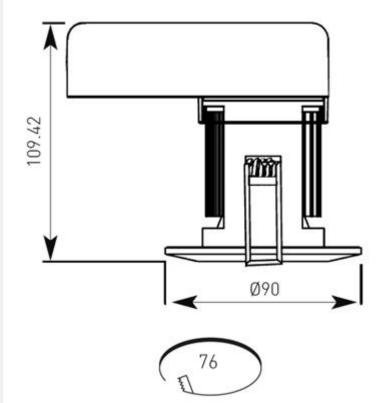

## Description

IP65 Dimmable fire rated LED downlight for domestic and commercial applications, Outperforms 50W MR16 halogen, 80% energy saving compared to 50W halogen, 7 year registration-free warranty, Supplied with matt white bezel, Removable twist-on, twist-off bezel with option of six different finishes, Unique patented insulation resistance test feature, Optional remote emergency pack, 50000 hours average lifetime, Dimming systems originally designed for incandescent filament lamps need to be carefully considered. The design of our dimmable driver will operate with most inductive dimmers however some may require replacement. A list of compatible dimmers is available within the downloads section.