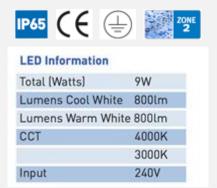

## Description

IP65 Dimmable fire rated LED downlight for domestic and commercial applications, Outperforms 50W MR16 halogen, 80% energy saving compared to 50W halogen, 7 year registration-free warranty, Supplied with matt white bezel, Removable twist-on, twist-off bezel with option of six different finishes, Unique patented insulation resistance test feature, Optional remote emergency pack, 50000 hours average lifetime, Dimming systems originally designed for incandescent filament lamps need to be carefully considered. The design of our dimmable driver will operate with most inductive dimmers however some may require replacement. A list of compatible dimmers is available within the downloads section.

## **Product Datasheet**

| Code      | Description   | Lamp |
|-----------|---------------|------|
| ATILED/CW | 9W Cool White | LED  |

**Belfast:** +44 (o) 2890 773750