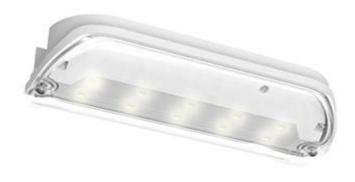

## Description

Small and unobtrusive LED bulkhead, Supplied with self-adhesive legend, Optic design provides optimum performance for escape route lighting, Side and rear cable entries, Screwless gear tray for ease of installation, Viewing distance 17 metres