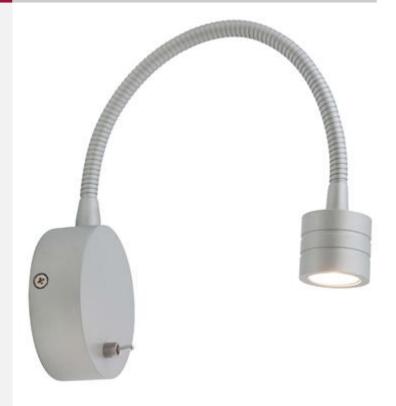

#### Spectrum LED Gooseneck Wall Light 1W LED Satin Silver

## Description

Gooseneck LED switched reading light, Die cast aluminium body with integral driver, Supplied c/w integral driver