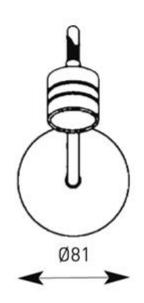

# Product Datasheet

| Code           | Description   | Lamp |
|----------------|---------------|------|
| ASPGN/1LED/WHI | 1W Cool White | LED  |
|                |               |      |
|                |               |      |
|                | IP20 (E 🖶     |      |
|                |               |      |
| LED            | Information   |      |
| Total          | (Watts) 1W    |      |
| Lume           | ens 50lm      |      |
| CCT            | 3000K         |      |
| Input          | 240V          |      |
|                |               |      |