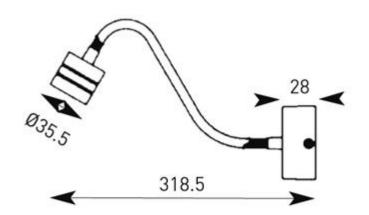

light, Die cast aluminium body with integral driver, Supplied c/w integral driver



## www.anselluk.com

Warrington: +44 (o) 1942 433333 Belfast: +44 (o) 2890 773750



### Spectrum LED Gooseneck Wall Light 1W LED Satin Silver

# Product Datasheet



| Code           | Description   | Lamp |
|----------------|---------------|------|
| ASPGN/1LED/WHI | 1W Cool White | LED  |
|                |               |      |
|                |               |      |
|                | IP20 (E 🖶     |      |
|                |               |      |
| LED            | Information   |      |
| Total          | (Watts) 1W    |      |
| Lume           | ens 50lm      |      |
| CCT            | 3000K         |      |
| Input          | 240V          |      |
|                |               |      |





## www.anselluk.com

Warrington: +44 (0) 1942 433333Belfast:+44 (0) 2890 773750